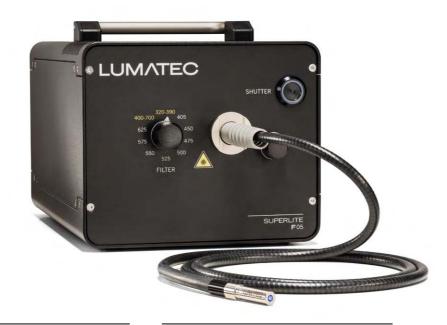

# SUPERLITE F 05

THE PORTABLE LIGHT SOURCE FOR DIVERSE SPECTRA

### OPTIMUM LIGHT QUALITY IN CRUCIAL SPECTRA

The SUPERLITE F 05 is the consistent evolution of the mobile, multispectral crime scene light's concept with exceptionally high UV output and filters optimized for typical applications. In comparison to the predecessor, 8 of the 10 filter ranges have been optimized e.g. for dactylography applications and others. Moreover, the F 05's filter wheel allows a quickly switch between the spectral ranges, so that it is possible to "scan" the environment, e.g. if the material of the traces is still unknown. The new ventilation concept specially designed for this light source with 3D air channels has been optimized so that almost no scattered light escapes.

## QUIET, PORTABLE AND SUITABLE FOR ALMOST ANY APPLICATION

High efficiency through low weight, powerful battery and low energy consumption enables you to use the light source on the move, regardless of the presence of a power source at the crime scene. Even hard-to-reach places are no problem thanks to the slim, flexible light guide with magnetic-safety-hand-switch and the telescopic arm. In addition, optimized accessories are available for the respective task. If you wish to learn more, we will be happy to tell you all about the many options.

### YOUR BENEFITS AT A GLANCE

Exceptionally high UV output, even in poor lighting conditions, traces are more visible

High contrast due to very low proportion of white light in the UV range

10 filter ranges optimized for forensic methods

Battery operation means independence from power source at the crime scene

Mobility thanks to energy efficiency and low weight

Patented safety switch prevents accidental, manual switching on

Slim, flexible light guide with magnetic-safety-hand-switch