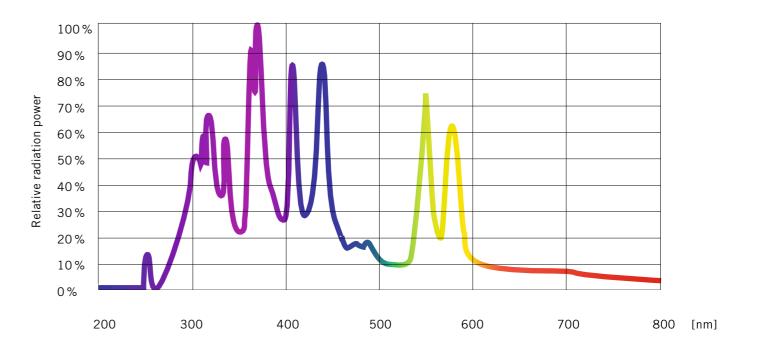

#### **SPECTRUM**

#### **OPTICAL OUTPUT**

| Spectrum   | Power    |
|------------|----------|
| 400-700 nm | 9.000 mW |
| 320-390 nm | 3.000 mW |
| 405 nm     | 600 mW   |
| 450 nm     | 2.000 mW |
| 475 nm     | 500 mW   |
| 500 nm     | 400 mW   |
| 525 nm     | 300 mW   |
| 550 nm     | 1.500 mW |
| 575 nm     | 1.100 mW |
| 625 nm     | 400 mW   |