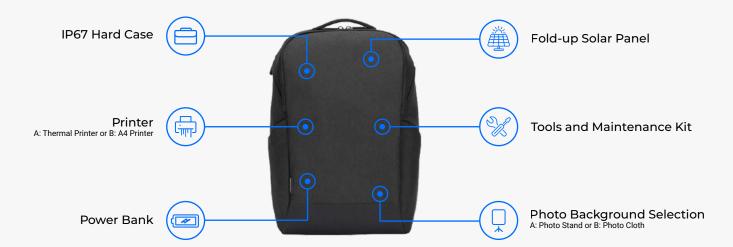

#### Accessories

IP67 Protective case

Waterproof, dustproof, and lockable carry case with flush lifting handle. Rugged, drop resistant, and stackable.

#### Spare Battery

Rechargeable lithium-ion polymer battery. 8+ hours regular use operating time.

#### Custom hardshell case

Hardshell carry case for device and power adaptor. Soft internal padding and zipper. Durable, portable, dustproof and water resistant.

Wrist Strap Adjustable anti-drop lanyard