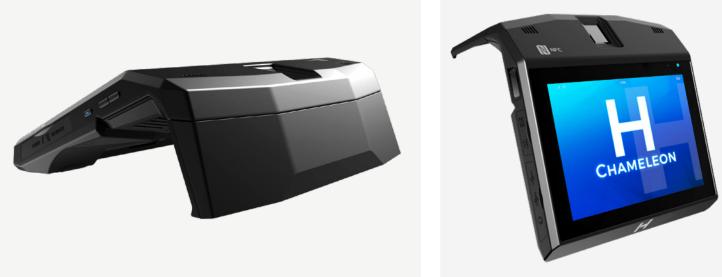

### Adaptable and lightweight

Chameleon H is designed for mobility and multi-purpose usage. It is lightweight and compact, to easily take to wherever identity registration or verification is needed. Chameleon H is a tablet, but the robust stand transforms it into a desktop workstation in an instant. The interchangeable battery provides up to 8 hours of operating time.

**DESKTOP MODE** 

TABLET MODE

#### Designed for on-the-go

Chameleon H is lightweight and easy to operate. It's designed for on-the-go and can operate without an internet connection. Need more than eight hours of operating time? Quickly swap the battery or charge it with the solar panel.