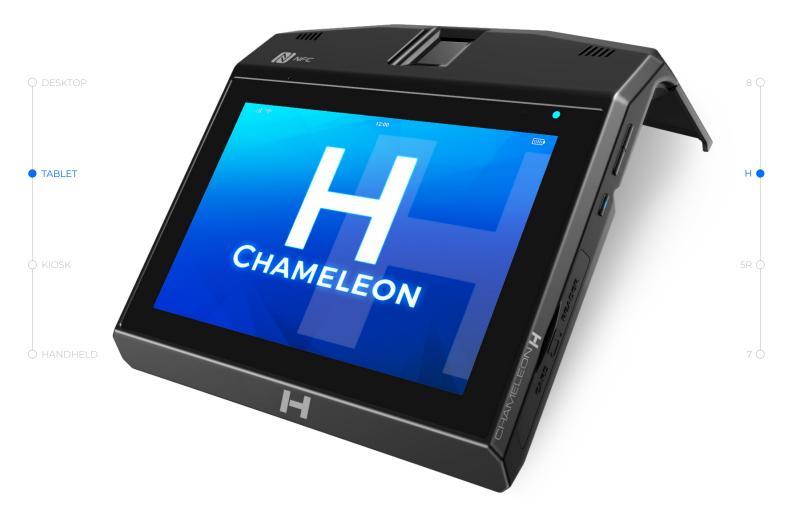

# CHAMELEON H

A multi-modal biometric registration and verification tablet.

Adabtable Tablet and Desktop

#### Multi-modal biometric Registration and verification

Chameleon H has all the features to register and verify citizens: a fingerprint scanner, face capture camera and a contactless card reader.

LAXTON.COM

### Adaptable and lightweight

Chameleon H is designed for mobility and multi-purpose usage. It is lightweight and compact, to easily take to wherever identity registration or verification is needed. Chameleon H is a tablet, but the robust stand transforms it into a desktop workstation in an instant. The interchangeable battery provides up to 8 hours of operating time.