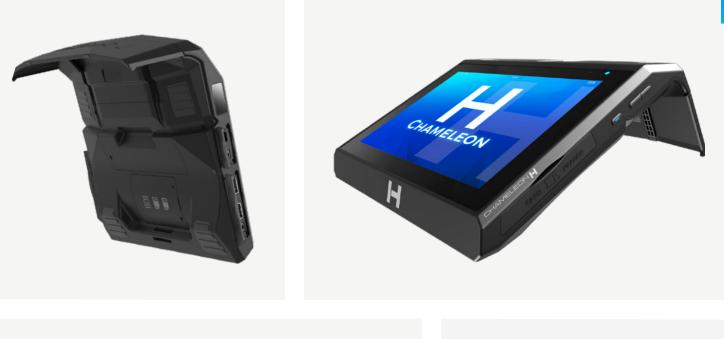

#### Multi-modal biometric Registration and verification

Chameleon H has all the features to register and verify citizens: a fingerprint scanner, face capture camera and a contactless card reader.

LAXTON.COM

### Adaptable and lightweight

Chameleon H is designed for mobility and multi-purpose usage. It is lightweight and compact, to easily take to wherever identity registration or verification is needed. Chameleon H is a tablet, but the robust stand transforms it into a desktop workstation in an instant. The interchangeable battery provides up to 8 hours of operating time.