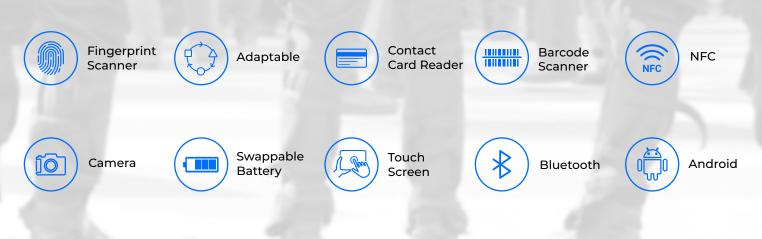

#### Multi-modal biometric Registration and verification

Chameleon H has all the features to register and verify citizens: a fingerprint scanner, face capture camera and a contactless card reader.

LAXTON.COM

## **Product Highlights**

https://axton.com/