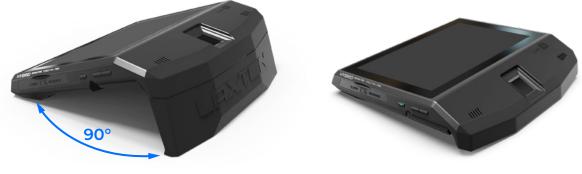

### Adaptable and lightweight

Chameleon H is designed for mobility and multi-purpose usage. It is lightweight and compact, to easily take to wherever identity registration or verification is needed. Chameleon H is a tablet, but the robust stand transforms it into a desktop workstation in an instant. The interchangeable battery provides up to 8 hours of operating time.

**DESKTOP MODE** 

TABLET MODE