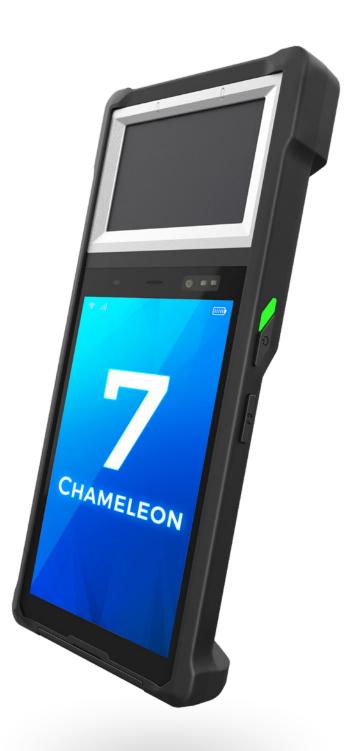

O KIOSK

• HANDHELD

ф кіт

) Desktop

**7** • 5L ()

A rugged multi-modal biometric handheld device.

# CHAMELEON 7

An all-in-one handheld device for registration, verification, and authentication.

Multi-Modal Biometrics

Identity Document Authentication

## Registration, verification and authentication All from the palm of your hand

Chameleon 7 is our most advanced multi-modal biometric handheld. It has all the features to register and verify individuals, such as a 4-4-2 fingerprint scanner, face capture camera, and contactless card reader. Automatically authenticate any identity document in the world.