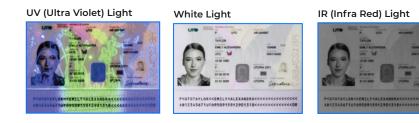

## Enhanced forensic Document authentication

Chameleon 7 has enhanced forensic document authentication capabilities. It allows the capture of identity documents with UV, IR, and white light for authenticity checks. Our advanced NFC (Near Field Communication) reads any identity document chip, so you can authenticate individuals instantly.