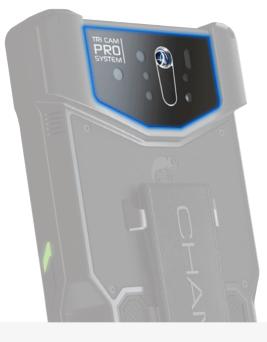

O KIOSK

• HANDHELD

ф кіт

) Desktop

**7** • 5L ()

A rugged multi-modal biometric handheld device.

# CHAMELEON 7

An all-in-one handheld device for registration, verification, and authentication.

Multi-Modal Biometrics

Identity Document Authentication

## Registration, verification and authentication All from the palm of your hand

Chameleon 7 is our most advanced multi-modal biometric handheld. It has all the features to register and verify individuals, such as a 4-4-2 fingerprint scanner, face capture camera, and contactless card reader. Automatically authenticate any identity document in the world.