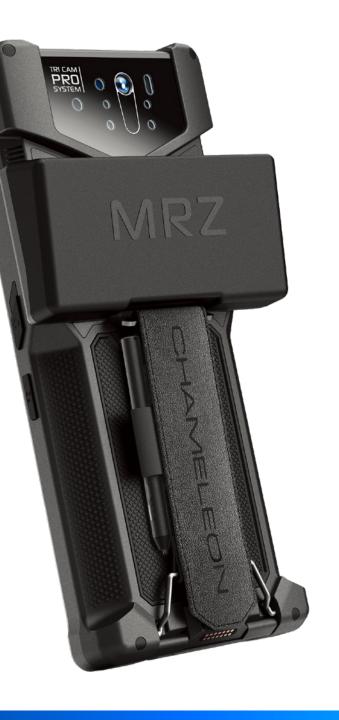

# CHAMELEON 7

An all-in-one handheld device for registration, verification, and authentication.

Multi-Modal Biometrics

Identity Document Authentication

## Registration, verification and authentication All from the palm of your hand

Chameleon 7 is our most advanced multi-modal biometric handheld. It has all the features to register and verify individuals, such as a 4-4-2 fingerprint scanner, face capture camera, and contactless card reader. Automatically authenticate any identity document in the world.

#### **MRZ Scanner**

Integrated high-speed passport scanner. Scans MRZ (Machine Readable Zone) content simultaneously with the RFID chip reader.