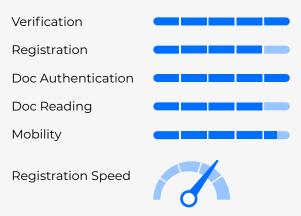

O KIOSK

• HANDHELD

ф кіт

) Desktop



**7** • 5L ()



A rugged multi-modal biometric handheld device.

# CHAMELEON 7

An all-in-one handheld device for registration, verification, and authentication.

Multi-Modal Biometrics



Identity Document Authentication





## An identity in **3 minutes**

Go Anywhere. Register Everyone.





## Registration, verification and authentication All from the palm of your hand

Chameleon 7 is our most advanced multi-modal biometric handheld. It has all the features to register and verify individuals, such as a 4-4-2 fingerprint scanner, face capture camera, and contactless card reader. Automatically authenticate any identity document in the world.

LAXTON.COM



## Enhanced forensic Document authentication

Chameleon 7 has enhanced forensic document authentication capabilities. It allows the capture of identity documents with UV, IR, and white light for authenticity checks. Our advanced NFC (Near Field Communication) reads any identity document chip, so you can authenticate individuals instantly.



# Designed for on-the-go

Chameleon 7 is rugged, lightweight, and easy to operate