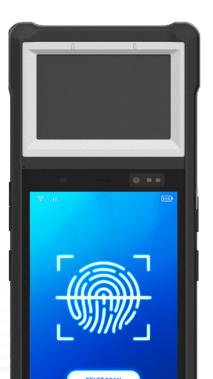

## Registration, verification and authentication All from the palm of your hand

Chameleon 7 is our most advanced multi-modal biometric handheld. It has all the features to register and verify individuals, such as a 4-4-2 fingerprint scanner, face capture camera, and contactless card reader. Automatically authenticate any identity document in the world.