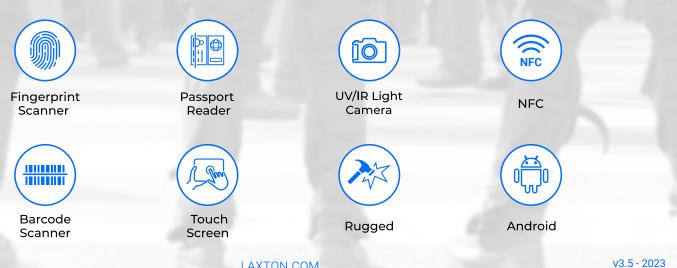

## Registration, verification and authentication All from the palm of your hand

Chameleon 7 is our most advanced multi-modal biometric handheld. It has all the features to register and verify individuals, such as a 4-4-2 fingerprint scanner, face capture camera, and contactless card reader. Automatically authenticate any identity document in the world.

## Enhanced forensic Document authentication

Chameleon 7 has enhanced forensic document authentication capabilities. It allows the capture of identity documents with UV, IR, and white light for authenticity checks. Our advanced NFC (Near Field Communication) reads any identity document chip, so you can authenticate individuals instantly.

# **Product Highlights**

LAXTON.COM