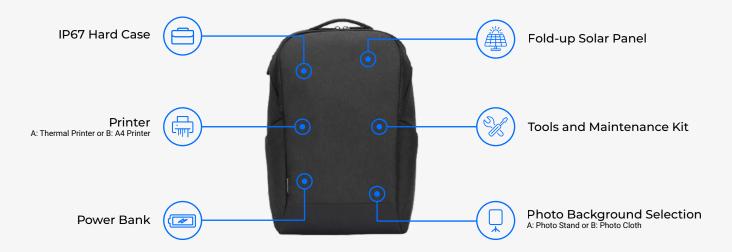

#### **Protective Case**

IP67 case including powerbank, photo backdrop, thermal printer and solar panel.

#### Backpack

Waterproof and lockable backpack with even weight distribution, made from quality, durable nylon.

LAXTON.COM