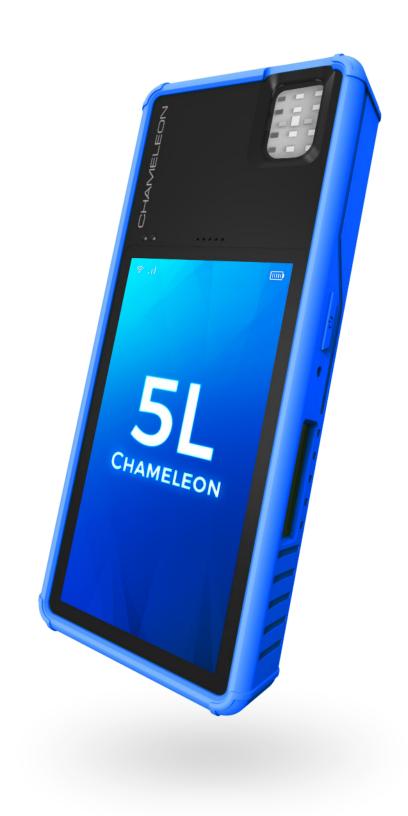

## CHAMELEON 5

A biometric verification handheld for on-the-go.

#### Palm of your hand

Chameleon 5L is a mobile biometric device ideal for large-scale identity verification, such as on an election day. It quickly captures biometric data and verifies citizens' identities on the spot. Chameleon 5L is fast, easy to operate, and delivers an excellent experience for operators and citizens.

### **Product Highlights**

Fingerprint Scanner

Barcode Scanner

4G/Wi-Fi/ Bluetooth/ GPS

NFC

Camera

Hard Case

Hard Shell Case