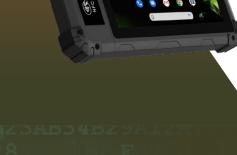

#### **Product Description**

BioRugged BioWolf 8R is a fully featured IP65 mobile tablet. It encapsulates Android 10 (GMS) Operating System with a wide selection of fingerprint readers available from Integrated Biometrics and Suprema.

The BioWolf 8R biometric tablet is perfect for customer registration, population census, voter registration, law enforcement and eKYC applications. By expanding it with a smart card and contactless card reader, the BioWolf 8R becomes a very versatile terminal smart card and contactless card reader.

LCD Display

Dimensions

1D/2D Barcode /Scanner

263x160x30mm

**NewLand NLS-N1 (Optional)** 