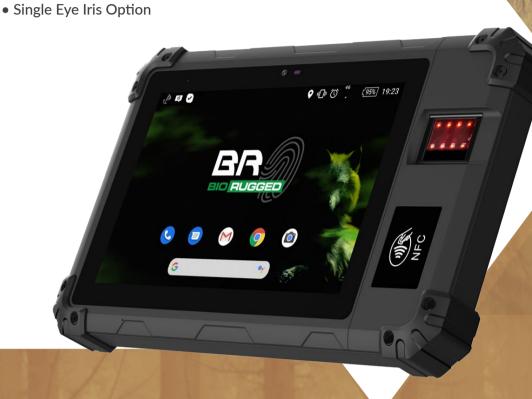

#### **Product Description**

BioRugged BioWolf 8R is a fully featured IP65 mobile tablet. It encapsulates Android 10 (GMS) Operating System with a wide selection of fingerprint readers available from Integrated Biometrics and Suprema.

The BioWolf 8R biometric tablet is perfect for customer registration, population census, voter registration, law enforcement and eKYC applications. By expanding it with a smart card and contactless card reader, the BioWolf 8R becomes a very versatile terminal smart card and contactless card reader.

### **Highlights**

- Android 10 GMS OS • Suprema Biomini Slim2/3 and IB Columbo Fingerprint readers
- 13MP Camera
- Dual sim LTE
- Smart Card with 2D barcode

# **Operative**

Front: 5M, Rear 13MP

DC 3.7V/10000mAh

**Integrated Biometrics Colombo** FAP30, 500ppi, FBI certified Suprema Biomini Slim 2 or 3 FAP20/30, 500ppi, FBI-certified

IP65, waterproof, dustproof, crashproof up to 1.5 Meters