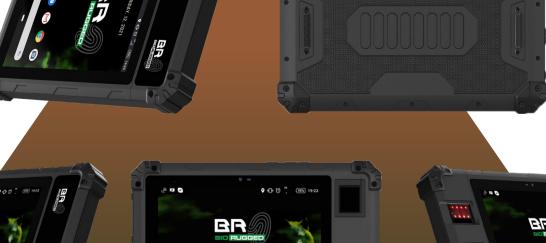

#### **Product Description**

BioRugged BioWolf 8R is a fully featured IP65 mobile tablet. It encapsulates Android 10 (GMS) Operating System with a wide selection of fingerprint readers available from Integrated Biometrics and Suprema.

The BioWolf 8R biometric tablet is perfect for customer registration, population census, voter registration, law enforcement and eKYC applications. By expanding it with a smart card and contactless card reader, the BioWolf 8R becomes a very versatile terminal smart card and contactless card reader.

Key features on the BioWolf 8R include a 10,000mAh battery with the ability to charge the device directly with the BioRugged 12 to 28W mobile solar panels, pushing the use case of the 8R to endless possibilities.

### **Highlights**

- Android 10 GMS OS • Suprema Biomini Slim2/3 and IB Columbo Fingerprint readers
- 13MP Camera
- Dual sim LTE
- Smart Card with 2D barcode