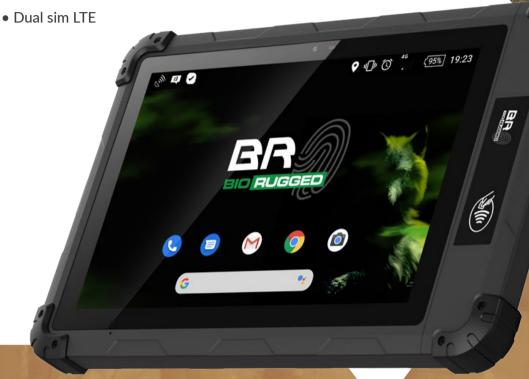

The BioWolf 10R features Android 10(GMS) with IP65 protection grade against dust and water. Our tablets deliver the perfect solution for mobility in any environment and data security, enabling the delivery of trusted services in any area of activity anywhere in the world. As it is a light and mobile device with a long duration battery to

Key features on the BioWolf 10R include a 10,000mAh battery with the ability to charge the device directly with the BioRugged 12 to 28W mobile solar panels, pushing the use case of the 10R to endless possibilities.

## **Highlights**

• Android 10 GMS OS

allow long hours of secure service.

- Suprema Biomini Slim 2 fingerprint (Optional)
- 5MP+13MP Camera