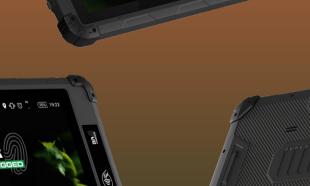

## **Product Description**

BioRugged BioWolf 10R is an expansion of the Wolf 8R. BioRugged portfolio industrial devices in the format of a rugged Tablet developed for applications such as census, voter registration, healthcare, education and public security.

The BioWolf 10R features Android 10(GMS) with IP65 protection grade against dust and water. Our tablets deliver the perfect solution for mobility in any environment and data security, enabling the delivery of trusted services in any area of activity anywhere in the world. As it is a light and mobile device with a long duration battery to

Key features on the BioWolf 10R include a 10,000mAh battery with the ability to charge the device directly with the BioRugged 12 to 28W mobile solar panels, pushing the use case of the 10R to endless possibilities.

## **Highlights**

• Android 10 GMS OS

allow long hours of secure service.

- Suprema Biomini Slim 2 fingerprint (Optional)
- 5MP+13MP Camera